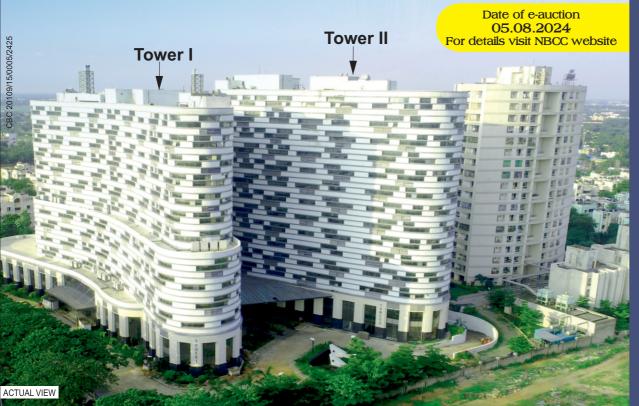

## NBCC ANNOUNCES THE SALE OPENING OF

Commercial space at Tower II through e-auction

## The new Landmark of Bhubaneswar

GADAKANA (NEAR CHANDRASEKHARPUR)

ALSO LIMITED INVENTORY AVAILABLE IN TOWER 1

First Come, First Serve basis

## **FEATURES**

- Centrally located 5.5 acres of prime land
- Ready-to-move Commercial Spaces (Retail & Offices)
- Occupancy Certificate Received
- Secured gated complex
- Attractive pricing

Please scan the QR code for location